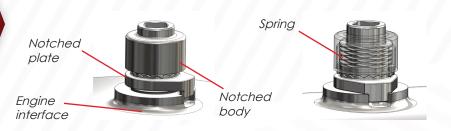

# **HOW IT WORKS**

Système borescope plug is equipped with a plate interacting the engine interface. The notched plate and body get pressed spring. The pressure avoids any slipping from one notch to another under vibrations or variations of temperature avoiding any unexpected loosening.

## COMPATIBLE & SUSTAINABLE

The plate design is adaptable to your engine interface. JPB Système borescope plug replaces a standard borescope plug without modification of your engine interface.

JPB Système borescope plug can be equipped with self-centering plungers. Installation is easy and intuitive which avoids incorrect assembly.