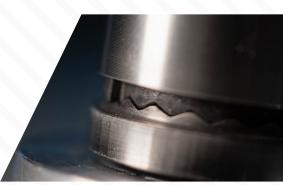

# **HOW IT WORKS**

Système borescope plug is equipped with a plate interacting the engine interface. The notched plate and body get pressed spring. The pressure avoids any slipping from one notch to another under vibrations or variations of temperature avoiding any unexpected loosening.