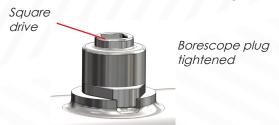

#### No process modification

JPB Système borescope plug does not require any specific tool. It is assembled and torqued as a standard borescope plug.

**BORESCOPE PLUGS** technology can be retrofitted

**OUTSIDE** STANDARD? Ask us!