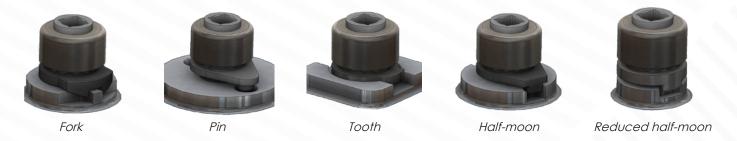

## COMPATIBLE & SUSTAINABLE

The plate design is adaptable to your engine interface. JPB Système borescope plug replaces a standard borescope plug without modification of your engine interface.

JPB Système borescope plug can be equipped with self-centering plungers. Installation is easy and intuitive which avoids incorrect assembly.