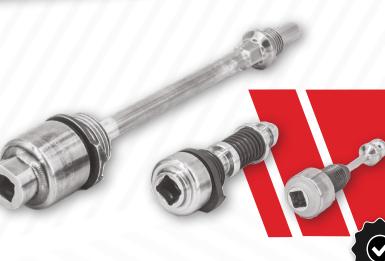

# TECHNICAL FEATURES

External Ø 16mm SD 1/4' diameter Ø **18**mm SD 1/4' SD 3/8' with Square Ø **24,5**mm Ø 31mm SD 3/8' drive

# SAVES TIME AND CUTS COSTS

JPB Système borescope plug works without lock-wire:

- 1st installation and maintenance are 5 times quicker than standard plugs using lock-wire.
- Easy installation in confined spaces in less than 20 seconds.